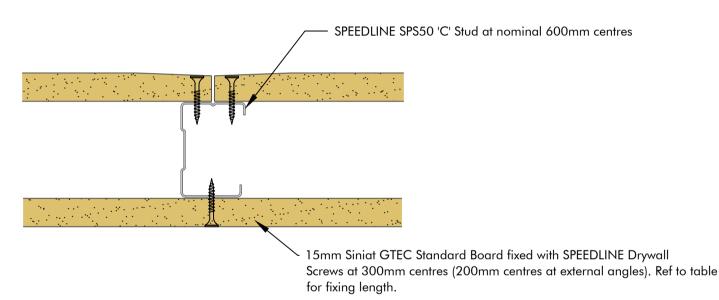

| Board Thickness | Speedline Drywall Fixing Length |
|-----------------|---------------------------------|
| 12.5mm & 15mm   | 25mm                            |
| 12.5mm + 12.5mm | 25mm + 38mm                     |
| 12.5mm + 15mm   | 25mm + 42mm                     |
| 15mm + 15mm     | 25mm + 42mm                     |

'C' Stud - Staggered Joint Single Layer

Single Laye

Details to be read in conjunction with project specification guidelines

Adsetts House, 16 Europa View, Sheffield Business Park, Sheffield, SO 1XH

S9 1XH.